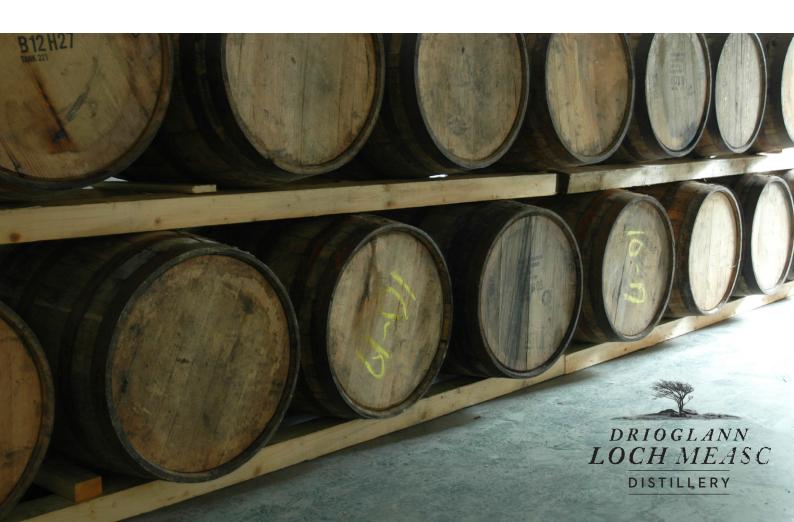

## Our 200 litre cask is yours for €6,000 (excluding Duty and VAT)

The Cask Offer is an opportunity to lay down your own stock of Lough Mask single malt, to witness its development from grain, to distilled spirit, to full maturity and ultimately have access to a personal supply of quality Irish whisky for your own use or to move on.

When you purchase a cask, a receipt and a certificate of ownership detailing the cask number, capacity, strength and cask type will be given to you.

Note: €6,000 is the price per cask UNDER BOND. It does not include Duty & VAT (see Taxes later).

#### Storage and Insurance

We will bottle your whiskey after ageing for three years, but you may decide to mature for longer.

A 3 year storage and insurance charge is included in the initial purchase price; however, further charges will be made thereafter on an annual basis of €100 per annum. The Company will insure your cask under its group policy.