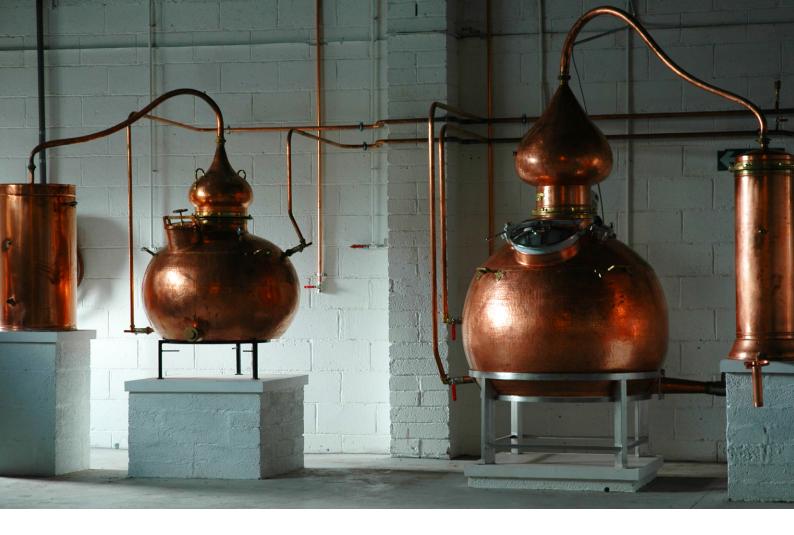

## Your own cask of whiskey

We have now opened our 2022 cask offering. We have a limited number of Lough Mask Single Malt Irish Whiskey casks available for purchase.

Inspired by our wild and beautiful surroundings, our whiskey will be a single malt, double distilled in handmade copper stills. Your cask will be filled with our carefully crafted "new make" spirit. It will then be lovingly aged for three years in carefully selected oak barrels. Because our whiskey is aged in small barrels, after three years it will have the characteristics of a much older one. This rare whiskey will, by its very nature, become increasingly scarce as time goes by.